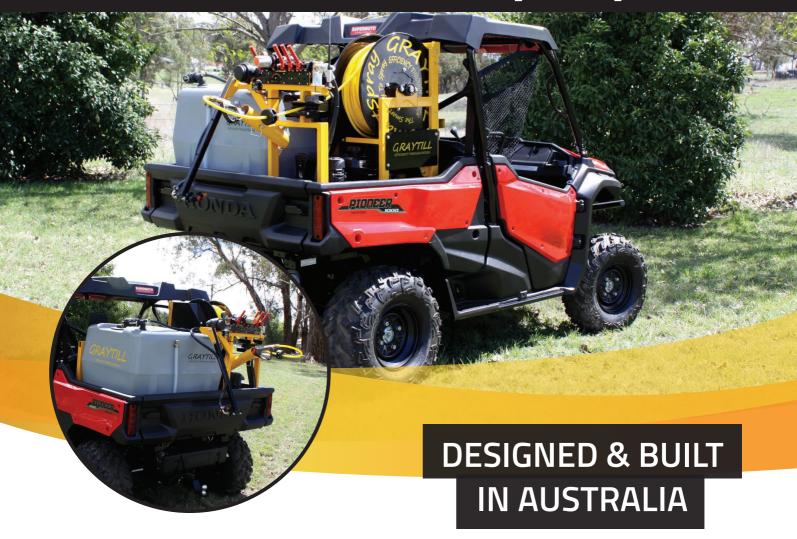

## **UTV SmartSpray**

- Fully welded & powder coated frame for maximum durability
- Single reel versions
- Mechanically driven reels for maximum pulling power
- Tie-down points for true slip-on performance

- Bolt-on lugs for permanent mounting
- Jack stands
- Kohler engines & Bertolini pumps
- Boomless spray jet to cover larger areas quickly
- Fully customisable

## STANDARD FEATURES

- Tie down lugs
- lack stands
- Petrol container
- Turbo 400 adjustable spray gun
- 6-9m boomless spray jet with remote solenoid
- Drip-free gun holder with locking pin
- Stainless steel flexible antenna with spring
- Venturi fill & floating filter with 7m hose
- Direct fill drain point for external pumps
- Tank baffles

## **OPTIONAL FEATURES**

- Forklift slippers
- Fire hose
- Large range of spray guns

|                            | SPECIFICATIONS*                                     |
|----------------------------|-----------------------------------------------------|
| Engine                     | Kohler 7hp electric start 10A charge                |
| Pump - Bertolini           | PA 330: 34L/min, 40 Bar                             |
| Controller                 | 3 outlet 40 Bar                                     |
| Hose - Type<br>Lengths     | 1/2" OD low friction anti-kink nylon<br>50m or 100m |
| Tank - Standard            | Low Profile 300L                                    |
| Tray length required       | 890mm                                               |
| Overall length             | 1060mm                                              |
| Overall width              | 1300mm                                              |
| Height (excluding aerials) | 1000mm                                              |
| Dry weight                 | 190kg                                               |